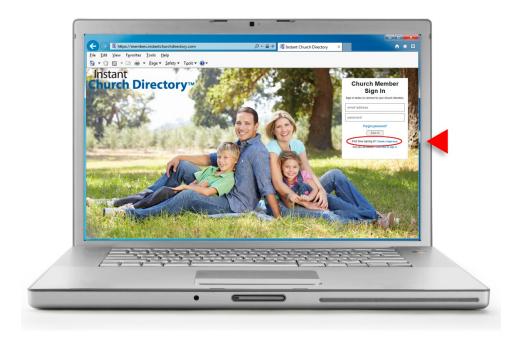

## **Login Instructions for the Online Member Directory**

## **Online Member Directory**

- 1. Go to members.InstantChurchDirectory.com
- 2. Click on the link: First time signing in? Create a login now.
- 3. Enter the email address as it is listed in the directory.
- 4. Create a password. The password must be 8 characters long, and contain at least two of the following special characters: capital letters, numbers or symbols.
- 5. Retype the password to confirm it and click "Request Login."
- 6. Check your inbox for an email from service@instantchurchdirectory.com.
- 7. To complete the sign-up process, you will need to verify your email address by clicking on the link sent to you in that email.
- 8. Once you confirm your email, you may sign at members.InstantChurchDirectory.com.