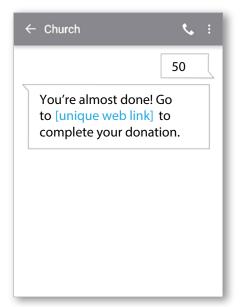

# 2. Register

You will receive a registration link. Click the link and enter your contact and payment information. Tap "Process."

### **Registration Link**

Sent via text the first time a donation is made. Thank you! Please visit (link) to register.