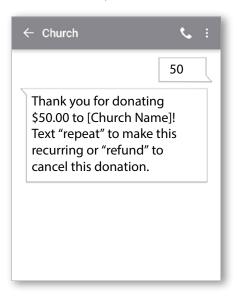

## 3. Give

After registration is complete, you will receive a verification text as well as a receipt via email.

### **Donation Confirm**

Sent via text each time a donation is made Thank you for your \$(amount) donation. Text refund to cancel this donation, edit to update your profile, halt to permanently disable text giving