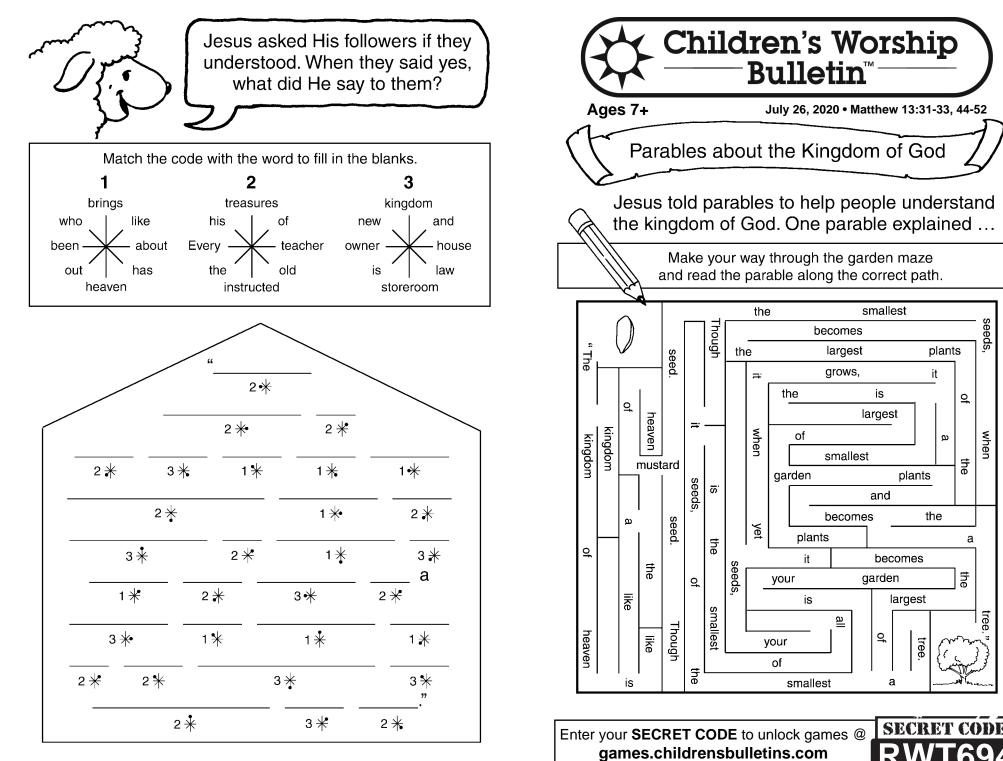

"The kingdom of heaven is like hidden in a field."

games.childrensbulletins.com

Jesus told more parables about the kingdom of heaven.

Another parable explained ...

| <b>e</b> = A | *        |             |          |             |             |                 | the t ו<br>= © |                   |          | U     | • =           |
|--------------|----------|-------------|----------|-------------|-------------|-----------------|----------------|-------------------|----------|-------|---------------|
| = B          |          | = F         |          | = J         |             | = N             | I =            |                   |          | ٠V    | O =           |
| > = C        |          | = G         |          | = K         |             | -               | ♦ =            |                   | * =      | W     | * =           |
| <b>x</b> = D |          | = H         | X :      | = L         |             | = P             | * =            |                   |          |       |               |
|              |          |             |          |             |             |                 |                |                   |          |       |               |
| "            |          |             |          |             |             |                 |                |                   |          |       |               |
| *            |          | \$          | V        | *           | ×           | \$ <del>~</del> | \$             | • *               | *        | 0     |               |
|              |          |             |          |             |             |                 |                |                   |          |       |               |
|              | \$       | \$          | *        | *           | ×           | *               | •              | ×                 | ×        | ~     | *             |
|              |          |             |          |             |             |                 |                |                   |          |       |               |
| *            | *        | \$          | •        |             | I           | ¢               |                | *                 | <u>क</u> | \$    | *             |
|              |          |             |          |             |             |                 |                |                   |          |       |               |
|              | ×        | •           |          | <u> </u>    |             | - <u>-</u> _    | <u>}</u> .     | *                 |          |       | <b>X</b>      |
|              | ••       | •••         | -        |             |             |                 |                | •                 |          | -0-   | •••           |
|              |          |             |          |             |             |                 |                |                   |          |       |               |
|              | <u> </u> | <u></u>     |          |             |             |                 |                |                   |          |       | ,<br>•-       |
| *            |          | *           | \$<br>\$ | K           |             | •               | <u> </u>       | <u>-</u> ्र       |          | <br>⋧ | ,<br><b>k</b> |
| ÷            |          |             |          |             |             |                 |                |                   |          |       |               |
| <            | •<br>•   |             |          |             |             |                 | ▲ ×            |                   |          |       |               |
| <br>         |          |             |          |             |             |                 |                |                   |          |       |               |
| •            |          |             | *        | <u>_</u>    |             | *               |                | ° ° <del>∕ </del> |          | *     |               |
| •            |          |             | *        | <u>_</u>    |             | *               | \$             | ° ° <del>∕ </del> | \$       | *     |               |
| •            | **<br>** | <br>⋧       | *        | <br>■       |             | *               | \$             | *                 | *        |       |               |
| •            | **<br>** | <br>⋧       | *        | <br>■       |             | *               | <br>           | *                 | *        |       |               |
| •            | *        | ■<br>☆<br>◆ | *        | <br>■<br>   | *           | * * *           | *              | ×                 | *        | *     | *             |
| •            | *        | ■<br>☆<br>◆ | *        | <br>■<br>   | *           | *               | *              | *                 | *        |       | *             |
| *            | *<br>*   | ▲<br>*      | *        | →<br>→<br>→ | *<br>*<br>* | * * * *         | *              | ×<br>×<br>*       | *        | *     | *<br>•        |
| *            | *<br>*   | ▲<br>*      | *        | →<br>→<br>→ | *<br>*<br>* | * * * *         | *              | ×<br>×<br>*       | *        | *     | *<br>•        |